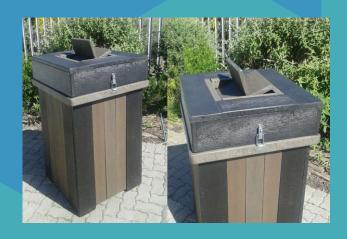

## **BABOON PROOF BINS**

Rotating lid Lockable Eco Plastic Sizes : 460 x 460 x 620mm

540 x 540 x 850mm

680 x 680 x 920mm