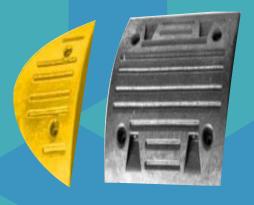

## **SPEED RAMPS**

Speed Ramps are Idea for residential and commercial applications including multi-level parkades.

### **Features:**

**Effective speed reduce** 

**Encourages traffic to reduces speed** 

High visibility black and yellow ramps with reflector cat eyes for night

Durable and manufactured to withstand high traffic volumes low maintenance, tough recycled thermo plastic material Not recommended to be installed directly onto asphalt 2 Units per meter.