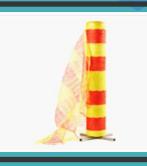

# **BARRIER NETTING & FENCING**

Width – 1m Length per roll – 50m

UVR stability – 5-8 years