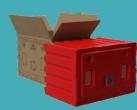

# **FIRE EXTINGUISHER CABINETS**

### Moulded-in clear plastic windows

- Fully sealed against the elements.
- Rated for temperatures -60C +70C.
- UV stabilised.

### Modular break-glass system

- Same break glass and lock system used throughout range.
- Easy on-site replacement of break glasses and locks.

Material 2 year material and colour **UV** stabilisation

#### EPDM rubber door seal

- Prevents water ingress.
- Protect whats inside.
- Easy on-site replacement.

### Fully customisable

- Custom colours available.
- Custom embossed logos and text available.

- 4.5 kg Fire Extinguisher CabinetSKU: FB02-01

- 9 kg Fire Extinguisher CabinetSKU: FB03-01

- Hose Reel Cabinet
- SKU: HRC-01-01