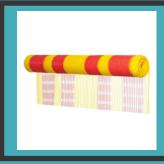

# **BARRIER NETTING & FENCING**

Width – 1m Length per roll – 50m

UVR stability – 5-8 years