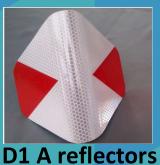

### PLASTIC GUARDRAIL REFLECTORS (NEW COTO SPEC)

The new specification calls for **SANS 1519-1** prismatic reflective sheeting Class3 red arrows on Class1 white background.

**Dome Concrete Barrier Reflectors** 