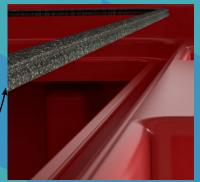

#### EPDM rubber door seal

- Prevents water ingress.
- Protect whats inside.
- Easy on-site replacement.