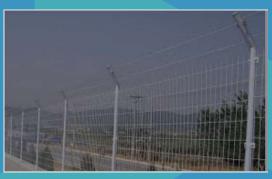

# **BARRIER NETTING & FENCING**

Width – 1m Length per roll – 50m

UVR stability – 5-8 years