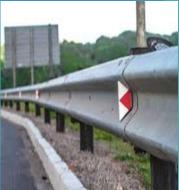

# **GUARDRAIL & ACCESSORIES (SABS APPROVED)**

### PLASTIC GUARDRAIL REFLECTORS (NEW COTO SPEC)

The new specification calls for **SANS 1519-1** prismatic reflective sheeting Class3 red arrows on Class1 white background.

**Dome Concrete Barrier Reflectors** 