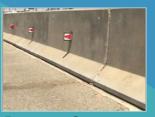

### **JERSEY WATER FILLED BARRIERS**

Water Filled Barrier – this popular water filled barrier has been used at road construction and building sites as a vehicle barrier for the past decade. The Barrier is a great alternative to concrete barriers, no cranes or fork-lifts are required.

This mobile road safety barrier provides protection for road workers at work on construction or maintenance sites. The barrier has been proven as an effective method to separate traffic lanes, marking of detours and temporary routes.

#### 2m Long x 1m High

Barriers connect by slight lifting and sliding
Barriers are filled with water or sand
Water can be drained onsite
The 1 meter high barrier cordon off a 2 meter area
Setting up does not require specialized equipment