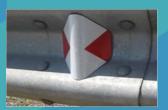

# **GUARDRAIL & ACCESSORIES (SABS APPROVED)**

### PLASTIC GUARDRAIL REFLECTORS (NEW COTO SPEC)

The new specification calls for **SANS 1519-1** prismatic reflective sheeting Class3 red arrows on Class1 white background.

**Dome Concrete Barrier Reflectors** 