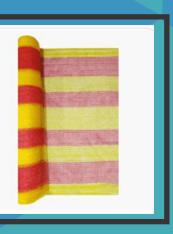

# **BARRIER NETTING & FENCING**

Width – 1m Length per roll – 50m

UVR stability – 5-8 years