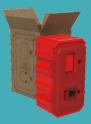

# **FIRE EXTINGUISHER CABINETS**

### Moulded-in clear plastic windows

- Fully sealed against the elements.
- Rated for temperatures -60C +70C.
- UV stabilised.

### Modular break-glass system

- Same break glass and lock system used throughout range.
- Easy on-site replacement of break glasses and locks.

Material 2 year material and colour **UV** stabilisation

#### EPDM rubber door seal

- Prevents water ingress.
- Protect whats inside.
- Easy on-site replacement.

### Fully customisable

- Custom colours available.
- Custom embossed logos and text available.

- 4.5 kg Fire Extinguisher CabinetSKU: FB02-01

- 9 kg Fire Extinguisher CabinetSKU: FB03-01

- Hose Reel Cabinet
- SKU: HRC-01-01