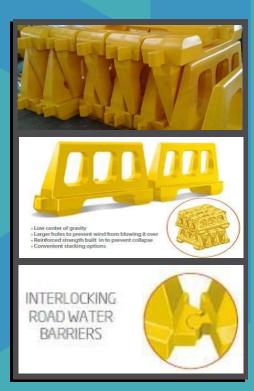

### **JERSEY WATER FILLED BARRIERS**

Water Filled Barrier – this popular water filled barrier has been used at road construction and building sites as a vehicle barrier for the past decade. The Barrier is a great alternative to concrete barriers, no cranes or fork-lifts are required.

This mobile road safety barrier provides protection for road workers at work on construction or maintenance sites. The barrier has been proven as an effective method to separate traffic lanes, marking of detours and temporary routes.

#### **Application**

Road works
Construction sites
Events – redirection of traffic
Cordon off restricted areas
Safeguard of workers on sites

#### 2m Long x 1m High

Barriers connect by slight lifting and sliding
Barriers are filled with water or sand
Water can be drained onsite
The 1 meter high barrier cordon off a 2 meter area
Setting up does not require specialized equipment