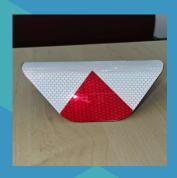

# **GUARDRAIL & ACCESSORIES (SABS APPROVED)**

### PLASTIC GUARDRAIL REFLECTORS (NEW COTO SPEC)

The new specification calls for **SANS 1519-1** prismatic reflective sheeting Class3 red arrows on Class1 white background.

**Dome Concrete Barrier Reflectors** 