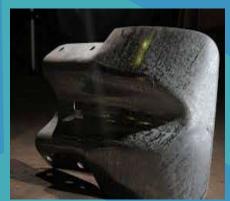

### **JERSEY WATER FILLED BARRIERS**

Water Filled Barrier – this popular water filled barrier has been used at road construction and building sites as a vehicle barrier for the past decade. The Barrier is a great alternative to concrete barriers, no cranes or fork-lifts are required.

This mobile road safety barrier provides protection for road workers at work on construction or maintenance sites. The barrier has been proven as an effective method to separate traffic lanes, marking of detours and temporary routes.

#### 2m Long x 1m High

Barriers connect by slight lifting and sliding
Barriers are filled with water or sand
Water can be drained onsite
The 1 meter high barrier cordon off a 2 meter area
Setting up does not require specialized equipment