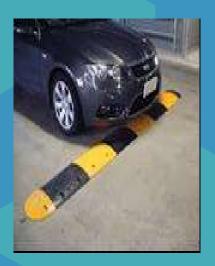

## **SPEED RAMPS**

Speed Ramps are Idea for residential and commercial applications including multi-level parkades.

### **Features:**

**Effective speed reduce** 

**Encourages traffic to reduces speed** 

High visibility black and yellow ramps with reflector cat eyes for night

Durable and manufactured to withstand high traffic volumes low maintenance, tough recycled thermo plastic material Not recommended to be installed directly onto asphalt 2 Units per meter.