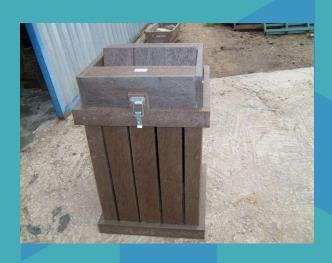

## **BABOON PROOF BINS**

Rotating lid Lockable Eco Plastic Sizes : 460 x 460 x 620mm

540 x 540 x 850mm

680 x 680 x 920mm