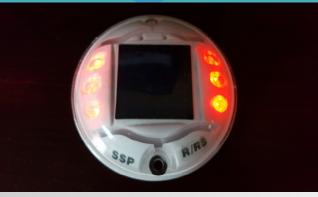

ed to withstand high traffic volumes low maintenance, tough recycled thermo plastic material Not recommended to be installed directly onto asphalt 2 Units per meter.







## **DELINEATORS**

Reboundable Delineators
Interlocking Reboundle Lane Dividers
Standard Delineators
Plastic Bases
Rubber bases
Our Delineators are manufactured to withstand extreme hot or cold conditions thus providing longer life







# **GUARDRAIL & ACCESSORIES (SABS APPROVED)**

















### PLASTIC GUARDRAIL REFLECTORS (NEW COTO SPEC)

The new specification calls for **SANS 1519-1** prismatic reflective sheeting Class3 red arrows on Class1 white background.













**Dome Concrete Barrier Reflectors** 



Hangmin Cable Reflectors



# **TRAFFIC CONES**



















## **ROAD STUDS**













# **BARRIER NETTING & FENCING**







Width – 1m Length per roll – 50m







UVR stability – 5-8 years

## **BABOON PROOF BINS**







Rotating lid Lockable Eco Plastic Sizes : 460 x 460 x 620mm

540 x 540 x 850mm

680 x 680 x 920mm

# **FIRE EXTINGUISHER CABINETS**

### Moulded-in clear plastic windows



- Fully sealed against the elements.
- Rated for temperatures -60C +70C.
- UV stabilised.

### Modular break-glass system



- Same break glass and lock system used throughout range.
- Easy on-site replacement of break glasses and locks.



Material 2 year material and colour **UV** stabilisation

#### EPDM rubber door seal



- Prevents water ingress.
- Protect whats inside.
- Easy on-site replacement.

### Fully customisable



- Custom colours available.
- Custom embossed logos a