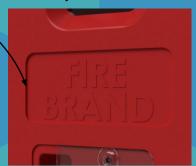

### Fully customisable

- Custom colours available.
- Custom embossed logos and text available.

- 4.5 kg Fire Extinguisher CabinetSKU: FB02-01

- 9 kg Fire Extinguisher CabinetSKU: FB03-01

- Hose Reel Cabinet
- SKU: HRC-01-01