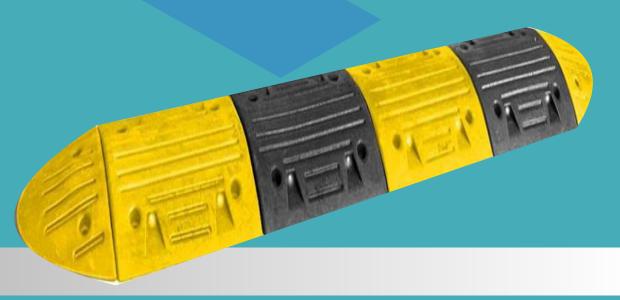

## **SPEED RAMPS**

Speed Ramps are Idea for residential and commercial applications including multi-level parkades.

### **Features:**

**Effective speed reduce** 

**Encourages traffic to reduces speed** 

High visibility black and yellow ramps with reflector cat eyes for night

Durable and manufactured to withstand high traffic volumes low maintenance, tough recycled thermo plastic material Not recommended to be installed directly onto asphalt 2 Units per meter.