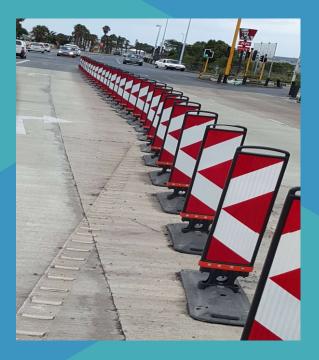

## **DELINEATORS**

Reboundable Delineators
Interlocking Reboundle Lane Dividers
Standard Delineators
Plastic Bases
Rubber bases
Our Delineators are manufactured to withstand extreme hot or cold conditions thus providing longer life