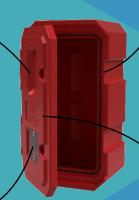

# **FIRE EXTINGUISHER CABINETS**

### Fully customisable

- Custom colours available.
- Custom embossed logos and text available.

- 4.5 kg Fire Extinguisher CabinetSKU: FB02-01

- 9 kg Fire Extinguisher CabinetSKU: FB03-01

- Hose Reel Cabinet
- SKU: HRC-01-01