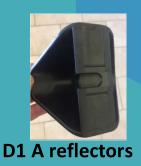

# **GUARDRAIL & ACCESSORIES (SABS APPROVED)**

### PLASTIC GUARDRAIL REFLECTORS (NEW COTO SPEC)

The new specification calls for **SANS 1519-1** prismatic reflective sheeting Class3 red arrows on Class1 white background.

**Dome Concrete Barrier Reflectors** 