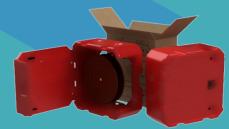

# **FIRE EXTINGUISHER CABINETS**

### Moulded-in clear plastic windows

- Fully sealed against the elements.
- Rated for temperatures -60C +70C.
- UV stabilised.

### Modular break-glass system

- Same break glass and lock system used throughout range.
- Easy on-site replacement of break glasses and locks.

Material 2 year material and colour **UV** stabilisation

#### EPDM rubber door seal

- Prevents water ingress.
- Protect whats inside.
- Easy on-site replacement.

### Fully customisable

- Custom colours available.
- Custom embossed logos and text available.

- 4.5 kg Fire Extinguisher CabinetSKU: FB02-01

- 9 kg Fire Extinguisher CabinetSKU: FB03-01

- Hose Reel Cabinet
- SKU: HRC-01-01