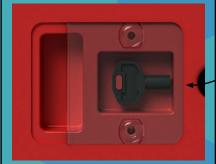

### Modular break-glass system

- Same break glass and lock system used throughout range.
- Easy on-site replacement of break glasses and locks.

Material 2 year material and colour **UV** stabilisation