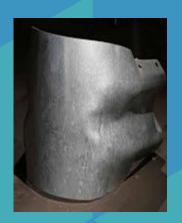

### **JERSEY WATER FILLED BARRIERS**

Water Filled Barrier – this popular water filled barrier has been used at road construction and building sites as a vehicle barrier for the past decade. The Barrier is a great alternative to concrete barriers, no cranes or fork-lifts are required.

This mobile road safety barrier provides protection for road workers at work on construction or maintenance sites. The barrier has been proven as an effective method to separate traffic lanes, marking of detours and temporary routes.

#### 2m Long x 1m High

Barriers connect by slight lifting and sliding
Barriers are filled with water or sand
Water can be drained onsite
The 1 meter high barrier cordon off a 2 meter area
Setting up does not require specialized equipment