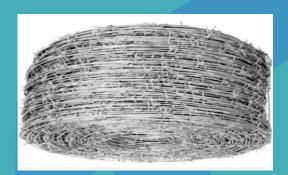

# **BARRIER NETTING & FENCING**

Width – 1m Length per roll – 50m

UVR stability – 5-8 years