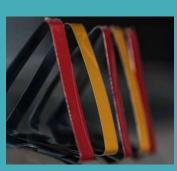

### **JERSEY WATER FILLED BARRIERS**

Water Filled Barrier – this popular water filled barrier has been used at road construction and building sites as a vehicle barrier for the past decade. The Barrier is a great alternative to concrete barriers, no cranes or fork-lifts are required.

This mobile road safety barrier provides protection for road workers at work on construction or maintenance sites. The barrier has been proven as an effective method to separate traffic lanes, marking of detours and temporary routes.

#### 2m Long x 1m High

Barriers connect by slight lifting and sliding
Barriers are filled with water or sand
Water can be drained onsite
The 1 meter high barrier cordon off a 2 meter area
Setting up does not require specialized equipment