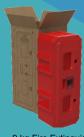

# **FIRE EXTINGUISHER CABINETS**

### Moulded-in clear plastic windows

- Fully sealed against the elements.
- Rated for temperatures -60C +70C.
- UV stabilised.

### Modular break-glass system

- Same break glass and lock system used throughout range.
- Easy on-site replacement of break glasses and locks.

Material 2 year material and colour **UV** stabilisation

#### EPDM rubber door seal

- Prevents water ingress.
- Protect whats inside.
- Easy on-site replacement.

### Fully customisable

- Custom colours available.
- Custom embossed logos and text available.

- 4.5 kg Fire Extinguisher CabinetSKU: FB02-01

- 9 kg Fire Extinguisher CabinetSKU: FB03-01

- Hose Reel Cabinet
- SKU: HRC-01-01