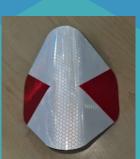

### PLASTIC GUARDRAIL REFLECTORS (NEW COTO SPEC)

The new specification calls for **SANS 1519-1** prismatic reflective sheeting Class3 red arrows on Class1 white background.

**Dome Concrete Barrier Reflectors** 